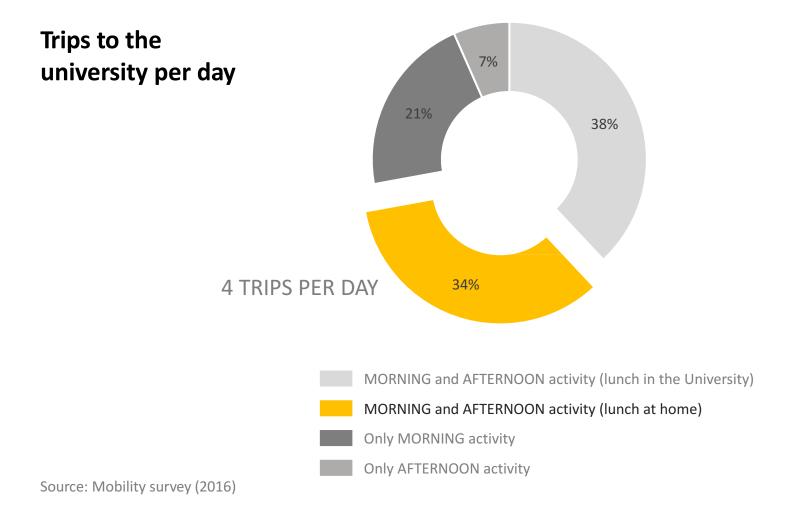

#### 6. NEW HOPES

2025 Strategy: University & Sustainability

- 12 738 students
- 5 015 employees
- 17 schools
- 6 research centers

BARCELONA

MADRID

SÃO PAULO

MADRID

13th in Europe (19 campuses)