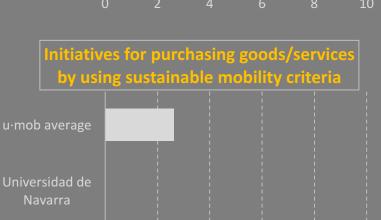

campus

#### 6. NEW HOPES

2025 Strategy: University & Sustainability







- 12 738 students
- 5 015 employees
- 17 schools
- 6 research centers







BARCELONA



MADRID



SÃO PAULO





MADRID









13th in Europe (19 campuses)

#### **UMOB** · **INDICATORS**

(Total score)







#### **UMOB** · **INDICATORS**

#### Sustainable mobility plan



#### **University Mobility manager**



#### **University Mobility council**



#### Local authority's mobility council







#### **UMOB** · **INDICATORS**

#### **Option for smart working/teaching**



### Actions to increase the space for pedestrians and bikes at the expense of cars



#### Nº parking lots for cars per 1000 university members



#### Regulation of car parking within the campus







#### **UMOB** · **INDICATORS**













#### **UMOB** · **INDICATORS**









in Europe (19 campuses)

#### **UMOB** · **INDICATORS**







**158th** in the World (903 universities)

**59th** in Europe (255 universities)

#### **GREENMETRIC · TRANSPORTATION**

(Total score in this category)







**158th** in the World (903 universities)

**59th** in Europe (255 universities)

#### **GREENMETRIC · TRANSPORTATION**

(Percentile in this category)























# NEW CONNECTION WITH THE CITY Iturrama-University



# NEW CONNECTION WITH THE CITY Iturrama-University





# NEW CONNECTION WITH THE CITY Iturrama-University





















### NEW FACILITIES Meeting points











### NEW ELECTRIC MOBILITY









Universidad MOBILITY PLAN









#### **MOBILITY PLAN**

UNIVERSITY OF NAVARRA

MAIN CAMPU