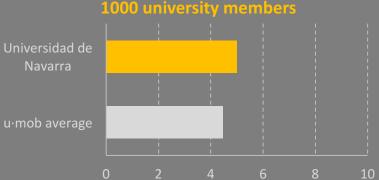

charging spots
- Electric bike service

#### 5. NEW MANAGEMENT AND COMMUNICATION TOOLS

GIS campus

#### 6. NEW HOPES

2025 Strategy: University & Sustainability







- 12 738 students
- 5 015 employees
- 17 schools
- 6 research centers







BARCELONA



MADRID



SÃO PAULO





MADRID









13th in Europe (19 campuses)

#### **UMOB** · **INDICATORS**

(Total score)







#### **UMOB** · **INDICATORS**

#### Sustainable mobility plan



#### **University Mobility manager**



#### **University Mobility council**



#### Local authority's mobility council







#### **UMOB** · **INDICATORS**

#### **Option for smart working/teaching**



### Actions to increase the space for pedestrians and bikes at the expense of cars



#### Nº parking lots for cars per 1000 university members



#### Regulation of car parking within the campus







#### **UMOB** · **INDICATORS**













#### **UMOB** · **INDICATORS**









in Europe (19 campuses)

#### **UMOB** · **INDICATORS**







**158th** in the World (903 universities)

**59th** in Europe (255 universities)

#### **GREENMETRIC · TRANSPORTATION**

(Total score in this category)







**158th** in the World (903 universities)

**59th** in Europe (255 universities)

#### **GREENMETRIC · TRANSPORTATION**

(Percentile in this category)























# NEW CONNECTION WITH THE CITY Iturrama-University



# NEW CONNECTION WITH THE CITY Iturrama-University





# NEW CONNECTION WITH THE CITY Iturrama-University





















### NEW FACILITIES Meeting points











### NEW ELECTRIC MOBILITY