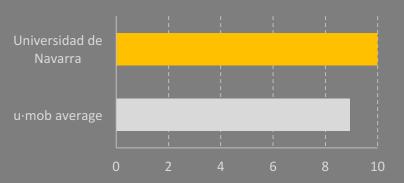

#### **GREENMETRIC · TRANSPORTATION**

(Total score in this category)

**158th** in the World (903 universities)

**59th** in Europe (255 universities)

#### **GREENMETRIC · TRANSPORTATION**

(Percentile in this category)