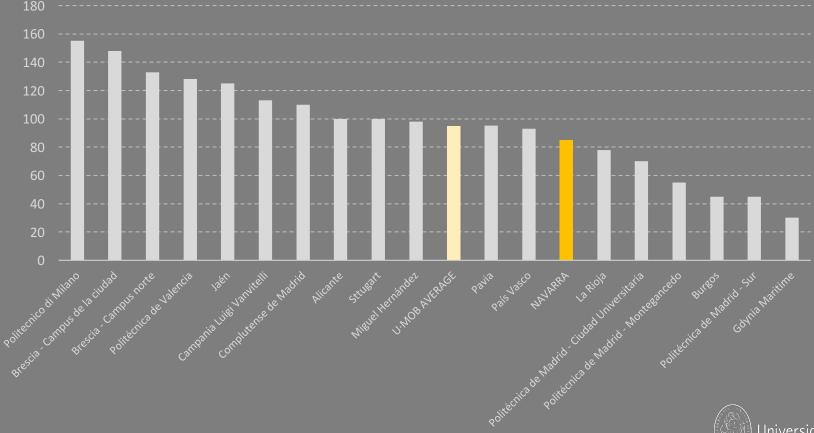

#### **UMOB** · **INDICATORS**

(Total score)

#### **UMOB** · **INDICATORS**

**158th** in the World (903 universities)

**59th** in Europe (255 universities)