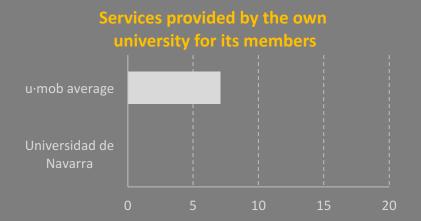

ampus

#### 6. NEW HOPES

2025 Strategy: University & Sustainability







- 12 738 students
- 5 015 employees
- 17 schools
- 6 research centers







BARCELONA



MADRID



SÃO PAULO





MADRID









13th in Europe (19 campuses)

#### **UMOB** · **INDICATORS**

(Total score)







#### **UMOB** · **INDICATORS**

#### Sustainable mobility plan



#### **University Mobility manager**



#### **University Mobility council**



#### Local authority's mobility council







#### **UMOB** · **INDICATORS**

#### **Option for smart working/teaching**



### Actions to increase the space for pedestrians and bikes at the expense of cars



#### Nº parking lots for cars per 1000 university members



#### Regulation of car parking within the campus







#### **UMOB** · **INDICATORS**













#### **UMOB** · **INDICATORS**









in Europe (19 campuses)

#### **UMOB** · **INDICATORS**







**158th** in the World (903 universities)

**59th** in Europe (255 universities)

#### **GREENMETRIC · TRANSPORTATION**

(Total score in this category)







**158th** in the World (903 universities)

**59th** in Europe (255 universities)

#### **GREENMETRIC · TRANSPORTATION**

(Percentile in this category)























# NEW CONNECTION WITH THE CITY Iturrama-University



# NEW CONNECTION WITH THE CITY Iturrama-University





# NEW CONNECTION WITH THE CITY Iturrama-University





















### NEW FACILITIES Meeting points











### NEW ELECTRIC MOBILITY









Universidad MOBILITY PLAN









#### **MOBILITY PLAN**

UNIVERSITY OF NAVARRA

MAIN CAMPUS