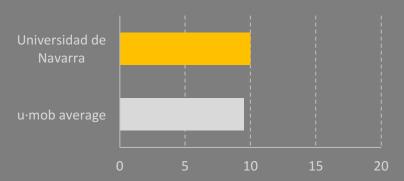

RS LATER



#### 1. SOME FACTS

- About the University of Navarra
- Mobility Indicators

#### 2. NEW CONNECTION WITH THE CITY

Iturrama-University

#### 3. NEW FACILITIES

Meeting points

#### 4. ELECTRIC MOBILITY

- Electric car charging spots
- Electric bike service

#### 5. NEW MANAGEMENT AND COMMUNICATION TOOLS

GIS campus

#### 6. NEW HOPES

2025 Strategy: University & Sustainability







- 12 738 students
- 5 015 employees
- 17 schools
- 6 research centers







BARCELONA



MADRID



SÃO PAULO





MADRID









13th in Europe (19 campuses)

#### **UMOB** · **INDICATORS**

(Total score)







#### **UMOB** · **INDICATORS**

#### Sustainable mobility plan



#### **University Mobility manager**



#### **University Mobility council**



#### Local authority's mobility council







#### **UMOB** · **INDICATORS**

#### **Option for smart working/teaching**



### Actions to increase the space for pedestrians and bikes at the expense of cars



#### Nº parking lots for cars per 1000 university members



#### Regulation of car parking within the campus







#### **UMOB** · **INDICATORS**













#### **UMOB** · **INDICATORS**









in Europe (19 campuses)

#### **UMOB** · **INDICATORS**







**158th** in the World (903 universities)

**59th** in Europe (255 universities)

#### **GREENMETRIC · TRANSPORTATION**

(Total score in this category)







**158th** in the World (903 universities)

**59th** in Europe (255 universities)

#### **GREENMETRIC · TRANSPORTATION**

(Percentile in this category)























# NEW CONNECTION WITH THE CITY It