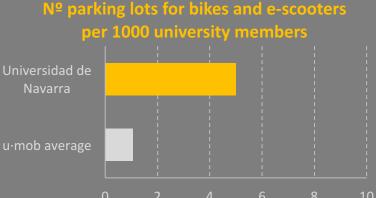

IS campus

#### 6. NEW HOPES

2025 Strategy: University & Sustainability







- 12 738 students
- 5 015 employees
- 17 schools
- 6 research centers







BARCELONA



MADRID



SÃO PAULO





MADRID









13th in Europe (19 campuses)

#### **UMOB** · **INDICATORS**

(Total score)







#### **UMOB** · **INDICATORS**

#### Sustainable mobility plan



#### **University Mobility manager**



#### **University Mobility council**



#### Local authority's mobility council







#### **UMOB** · **INDICATORS**

#### **Option for smart working/teaching**



### Actions to increase the space for pedestrians and bikes at the expense of cars



#### Nº parking lots for cars per 1000 university members



#### Regulation of car parking within the campus







#### **UMOB** · **INDICATORS**













#### **UMOB** · **INDICATORS**









in Europe (19 campuses)

#### **UMOB** · **INDICATORS**







**158th** in the World (903 universities)

**59th** in Europe (255 universities)

#### **GREENMETRIC · TRANSPORTATION**

(Total score in this category)







**158th** in the World (903 universities)

**59th** in Europe (255 universities)

#### **GREENMETRIC · TRANSPORTATION**

(Percentile in this category)























# NEW CONNECTION WITH THE CITY Iturrama-University



# NEW CONNECTION WITH THE CITY Iturrama-University





# NEW CONNECTION WITH THE CITY Iturrama-University





















### NEW FACILITIES Meeting points











### NEW ELECTRIC MOBILITY









Universidad MOBILITY PLAN









#### **MOBILITY PLAN**

UNIVERSITY OF NAVARRA

MAIN CAM