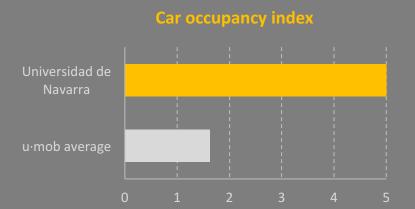

niversity & Sustainability







- 12 738 students
- 5 015 employees
- 17 schools
- 6 research centers







BARCELONA



MADRID



SÃO PAULO





MADRID









13th in Europe (19 campuses)

#### **UMOB** · **INDICATORS**

(Total score)







#### **UMOB** · **INDICATORS**

#### Sustainable mobility plan



#### **University Mobility manager**



#### **University Mobility council**



#### Local authority's mobility council







#### **UMOB** · **INDICATORS**

#### **Option for smart working/teaching**



### Actions to increase the space for pedestrians and bikes at the expense of cars



#### Nº parking lots for cars per 1000 university members



#### Regulation of car parking within the campus







#### **UMOB** · **INDICATORS**













#### **UMOB** · **INDICATORS**









in Europe (19 campuses)

#### **UMOB** · **INDICATORS**







**158th** in the World (903 universities)

**59th** in Europe (255 universities)

#### **GREENMETRIC · TRANSPORTATION**

(Total score in this category)







**158th** in the World (903 universities)

**59th** in Europe (255 universities)

#### **GREENMETRIC · TRANSPORTATION**

(Percentile in this category)























# NEW CONNECTION WITH THE CITY Iturrama-University



# NEW CONNECTION WITH THE CITY Iturrama-University





# NEW CONNECTION WITH THE CITY Iturrama-University





















### NEW FACILITIES Meeting points











### NEW ELECTRIC MOBILITY









Universidad MOBILITY PLAN









#### **MOBILITY PLAN**

UNIVERSITY OF NAVARRA

MAIN CAMPUS · PAMPLONA (SPAIN)

About UNAV

Milestones