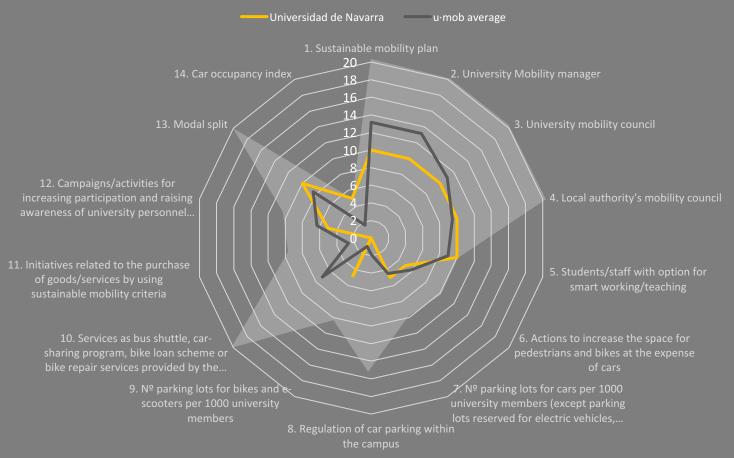

loyees
- 17 schools
- 6 research centers







BARCELONA



MADRID



SÃO PAULO





MADRID









13th in Europe (19 campuses)

#### **UMOB** · **INDICATORS**

(Total score)







#### **UMOB** · **INDICATORS**

#### Sustainable mobility plan



#### **University Mobility manager**



#### **University Mobility council**



#### Local authority's mobility council







#### **UMOB** · **INDICATORS**

#### **Option for smart working/teaching**



### Actions to increase the space for pedestrians and bikes at the expense of cars



#### Nº parking lots for cars per 1000 university members



#### Regulation of car parking within the campus







#### **UMOB** · **INDICATORS**













#### **UMOB** · **INDICATORS**









in Europe (19 campuses)

#### **UMOB** · **INDICATORS**







**158th** in the World (903 universities)

**59th** in Europe (255 universities)

#### **GREENMETRIC · TRANSPORTATION**

(Total score in this category)







**158th** in the World (903 universities)

**59th** in Europe (255 universities)

#### **GREENMETRIC · TRANSPORTATION**

(Percentile in this category)























# NEW CONNECTION WITH THE CITY Iturrama-University



# NEW CONNECTION WITH THE CITY Iturrama-University





# NEW CONNECTION WITH THE CITY Iturrama-University





















### NEW FACILITIES Meeting points











### NEW ELECTRIC MOBILITY









Universidad MOBILITY PLAN









#### **MOBILITY PLAN**

UNIVERSITY OF NAVARRA

MAIN CAMPUS · PAMPLONA (SPAIN)

About UNAV

Milestones

Mobility indicators Pedestrians

Bicycles Public transportati