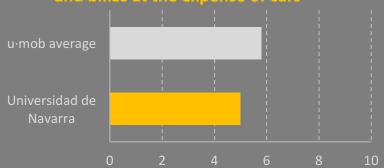

### Actions to increase the space for pedestrians and bikes at the expense of cars