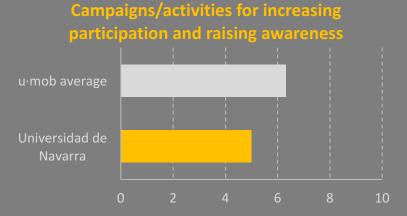

pus

#### 6. NEW HOPES

2025 Strategy: University & Sustainability







- 12 738 students
- 5 015 employees
- 17 schools
- 6 research centers







BARCELONA



MADRID



SÃO PAULO





MADRID









13th in Europe (19 campuses)

#### **UMOB** · **INDICATORS**

(Total score)







#### **UMOB** · **INDICATORS**

#### Sustainable mobility plan



#### **University Mobility manager**



#### **University Mobility council**



#### Local authority's mobility council







#### **UMOB** · **INDICATORS**

#### **Option for smart working/teaching**



### Actions to increase the space for pedestrians and bikes at the expense of cars



#### Nº parking lots for cars per 1000 university members



#### Regulation of car parking within the campus







#### **UMOB** · **INDICATORS**













#### **UMOB** · **INDICATORS**









in Europe (19 campuses)

#### **UMOB** · **INDICATORS**







**158th** in the World (903 universities)

**59th** in Europe (255 universities)

#### **GREENMETRIC · TRANSPORTATION**

(Total score in this category)







**158th** in the World (903 universities)

**59th** in Europe (255 universities)

#### **GREENMETRIC · TRANSPORTATION**

(Percentile in this category)























# NEW CONNECTION WITH THE CITY Iturrama-University



# NEW CONNECTION WITH THE CITY Iturrama-University





# NEW CONNECTION WITH THE CITY Iturrama-University





















### NEW FACILITIES Meeting points











### NEW ELECTRIC MOBILITY









Universidad MOBILITY PLAN









#### **MOBILITY PLAN**

UNIVERSITY OF NAVARRA

MAIN CAMPUS ·