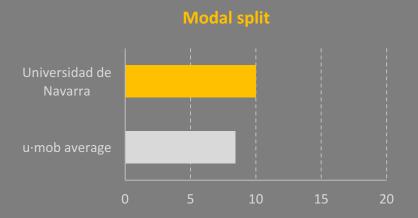

University & Sustainability







- 12 738 students
- 5 015 employees
- 17 schools
- 6 research centers







BARCELONA



MADRID



SÃO PAULO





MADRID









13th in Europe (19 campuses)

#### **UMOB** · **INDICATORS**

(Total score)







#### **UMOB** · **INDICATORS**

#### Sustainable mobility plan



#### **University Mobility manager**



#### **University Mobility council**



#### Local authority's mobility council







#### **UMOB** · **INDICATORS**

#### **Option for smart working/teaching**



### Actions to increase the space for pedestrians and bikes at the expense of cars



#### Nº parking lots for cars per 1000 university members



#### Regulation of car parking within the campus







#### **UMOB** · **INDICATORS**













#### **UMOB** · **INDICATORS**









in Europe (19 campuses)

#### **UMOB** · **INDICATORS**







**158th** in the World (903 universities)

**59th** in Europe (255 universities)

#### **GREENMETRIC · TRANSPORTATION**

(Total score in this category)







**158th** in the World (903 universities)

**59th** in Europe (255 universities)

#### **GREENMETRIC · TRANSPORTATION**

(Percentile in this category)























# NEW CONNECTION WITH THE CITY Iturrama-University



# NEW CONNECTION WITH THE CITY Iturrama-University





# NEW CONNECTION WITH THE CITY Iturrama-University





















### NEW FACILITIES Meeting points











### NEW ELECTRIC MOBILITY









Universidad MOBILITY PLAN









#### **MOBILITY PLAN**

UNIVERSITY OF NAVARRA

MAIN CAMPUS · PAMPLONA (SPAIN)

About UNAV

Mileston