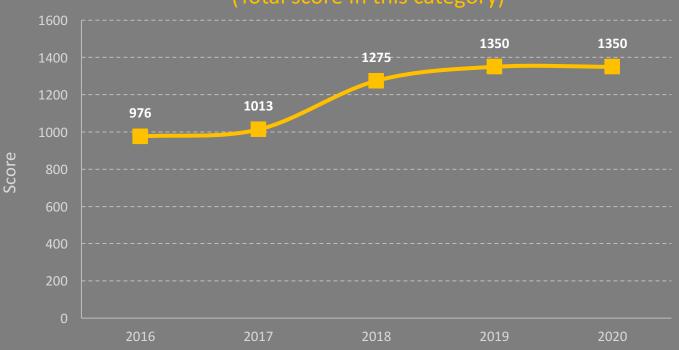

#### **GREENMETRIC · TRANSPORTATION**

(Total score in this category)

**158th** in the World (903 universities)

**59th** in Europe (255 universities)